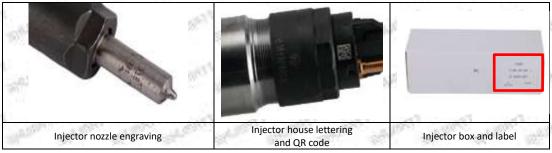

#### 1.7. 0445110526 Injector's Customized Service

(1) Injector's Customized Service: Meet the customized needs of OEM manufacturers for shell lettering, logo engraving, injector internal packaging, injector external packaging and labels customized, etc.

#### (2) Injector's Customized Service Requirements:

The purchased of customized injector are not less than 10 pieces.

Customized injector packages no less than 1000 pieces.

Customized products involve the need of specify logo, the OEM manufacturer needs to provide trademark authorization and the sample of logo image file.