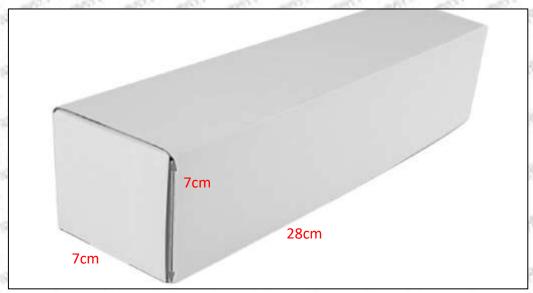

#### 1.5.0445110526 Injector's Specifications and Dimensions

Injector Size: 21.5cm\*4 cm \*4 cm = 344cm3 (L\*W\*H=V)

Injector Net Weight: 0.55kg

Gross Weight: 0.6kg

Injector Quality: China Made Brand New
Package Size: 28cm\*7 cm \*7 cm = 1372 cm³
Injector Type: Diesel Common Rail Injector

#### (2) Injector Box Size

| 88 | No. | Name         | Injector Package Size (cm) |
|----|-----|--------------|----------------------------|
|    | 1   | Injector Box | 28*7*7                     |