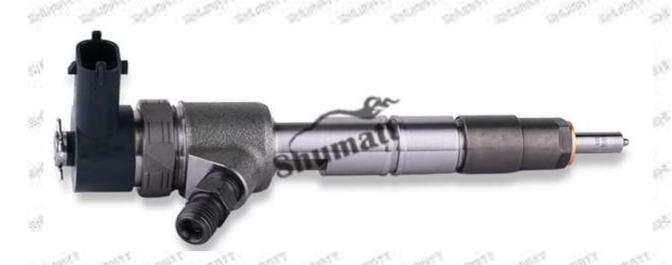

## 1.1. 0445110526 Injector's Basic Information

| SAMPLE | Title | 9195 | China ma     | ıde new | high qua | lity diese   | l injecto | r <b>044511</b> | 0526 fue                               | l injector | CRI2-16  | 200 |
|--------|-------|------|--------------|---------|----------|--------------|-----------|-----------------|----------------------------------------|------------|----------|-----|
| A.Vist | SKU1  | 1    | No. of Party |         | ASTORY   | G1W          | 2044511   | 0526            | A MINT                                 | NEW YORK   | 400      | 1   |
|        | SKU2  |      | Section 1    |         | 4 50     | 0.00         | ett taa   |                 | ************************************** | 4 13       | 0.000    |     |
| July 1 | SKU3  | 9250 | April 1      | 1000    | West,    | AL PROPERTY. | STATE OF  | The same        | per son                                | Sept.      | - in the | =   |

#### 1.4.0445110526 Injector's Parameter

Adaptation System: Common Rail System

**Injector Series:** 110 Series

Parameter Performance: CRI2-16

Matching Accessories: F 00V C17 503, gasket Injector Type: Electromagnetic Injector Support System Maximum Pressure: 1600

#### 1.5.0445110526 Injector's Specifications and Dimensions

Injector Size: 21.5cm\*4 cm \*4 cm = 344cm3 (L\*W\*H=V)

Injector Net Weight: 0.55kg

Gross Weight: 0.6kg

Injector Quality: China Made Brand New
Package Size: 28cm\*7 cm \*7 cm = 1372 cm³
Injector Type: Diesel Common Rail Injector