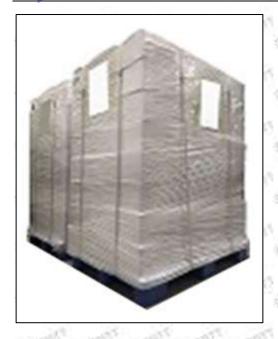

Pallet Shipping: Use fumigation free and recycling trays that meet export requirements, and use white wrapping protective film to wrap and bind with cable ties for the outside, such as picture No. 4, also, the products can be packaged according to customers' requirements.

Pic No. 4

**Pallet Shipping:** Use pallet that meet export requirements, and use white wrapping protective film to wrap and bind with cable ties